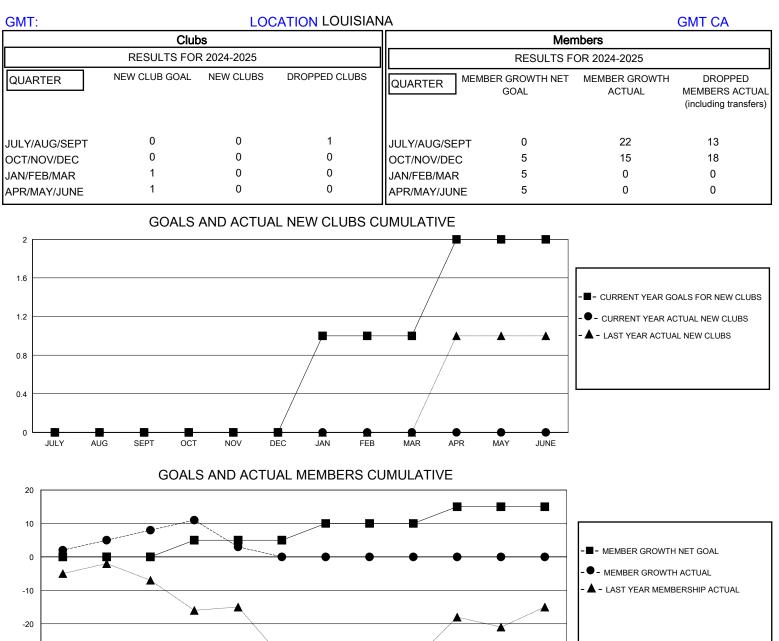

## MONTHLY MEMBERSHIP PROGRESS REPORT

District 8 O

Results as of: 11/30/2024

JULY AUG SEPT OCT NOV DEC JAN FEB MAR APR MAY JUNE

| DROPPED CLUBS: 1 |    | 9 CLUBS OF 21 ADDED 1 OR MORE<br>NEW MEMBERS | GENDER DISTRIBUTION                  |              |   |
|------------------|----|----------------------------------------------|--------------------------------------|--------------|---|
|                  |    |                                              | MALE                                 | 333 (61.67%) |   |
|                  |    |                                              | FEMALE                               | 207 (38.33%) |   |
| DROPPED MEMBERS  |    |                                              |                                      |              |   |
| DECEASED         | 1  | CLICK HERE FOR CUMULATIVE                    | TOTAL FAMILY UNIT MEMBERS            |              | 0 |
| CLUB CANCELLED   | 8  | MEMBERSHIP DATA                              | FAMILY MEMBERS PAYING HALF (<br>DUES |              |   |
| OTHER            | 22 |                                              |                                      |              | 0 |
| TOTAL            | 31 |                                              |                                      |              |   |
|                  |    |                                              |                                      |              |   |

-30

-40

© Copyright 2024, Lions Clubs International, All Rights Reserved.